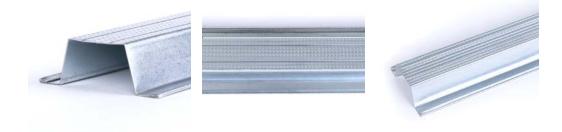

## MuteClip® Channel Product Data

**Description:** MuteClip Channel is only compatible with our MuteClip, the

reason for this is that the design maintains a return lip to hold substantially more weight as the MuteClip clasps onto this - it cannot be used as a resilient channel. The design also includes two indentations along the profile to provide the

channel with further strength.

Dimensions:23mm x 63mmLengths Available:1.5m, 1.85m, 2.4m

**Weight:** 625g - 1kg

Features and Benefits: Engineered and tested for use with the MuteClip systems.

Returned lip.

Strengthened profiles.

Not to be used as a resilient channel.