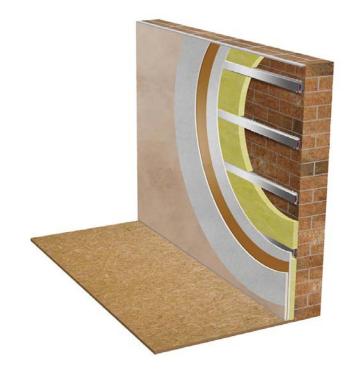

## MuteClip® Channel Product Data

**Description:** MuteClip Channel is only compatible with our MuteClip, the

reason for this is that the design maintains a return lip to hold substantially more weight as the MuteClip clasps onto this - it cannot be used as a resilient channel. The design also includes two indentations along the profile to provide the

channel with further strength.

Dimensions:23mm x 63mmLengths Available:1.5m, 1.85m, 2.4m

**Weight:** 625g - 1kg

Features and Benefits: Engineered and tested for use with the MuteClip systems.

Returned lip.

Strengthened profiles.

Not to be used as a resilient channel.