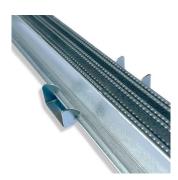

## MuteClip® Channel Product Data.

**MuteClip®** Channel is only compatible with our **MuteClip®**, this is because the channel has a return lip designed to hold more weight. The **MuteClip®** clasps onto this lip. It cannot be used as a standard resilient channel. The design also Includes two indentations along the profile to provide the channel with further strength.

 Dimensions:
 22.25mm x 63mm

 Lengths Available:
 1.5m, 1.85m, 2.4m

 Weight:
 625g - 1kg

**Features and Benefits:** Engineered and tested for use with the

MuteClip® systems.

Returned lip.

Strengthened profiles.