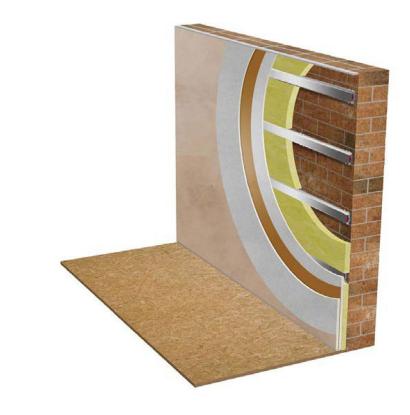

## MuteClip® Channel Product Data.

**MuteClip®** Channel is only compatible with our **MuteClip®**, this is because the channel has a return lip designed to hold more weight. The **MuteClip®** clasps onto this lip. It cannot be used as a standard resilient channel. The design also Includes two indentations along the profile to provide the channel with further strength.

 Dimensions:
 22.25mm x 63mm

 Lengths Available:
 1.5m, 1.85m, 2.4m

 Weight:
 625g - 1kg

**Features and Benefits:** Engineered and tested for use with the

MuteClip® systems.

Returned lip.

Strengthened profiles.