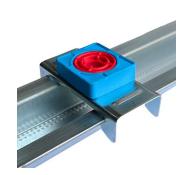

## MuteClip® Channel Product Data.

**MuteClip®** Channel is only compatible with our **MuteClip®**, this is because the channel has a return lip designed to hold more weight. The **MuteClip®** clasps onto this lip. It cannot be used as a standard resilient channel. The design also Includes two indentations along the profile to provide the channel with further strength.