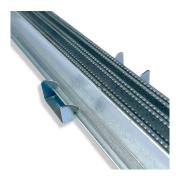

# MuteClip® Channel Product Data.

**MuteClip®** Channel is only compatible with our MuteClip, the reason for this is that the design maintains a return lip to hold substantially more weight as the MuteClip clasps onto this - it cannot be used as a resilient channel. The design also Includes two indentations along the profile to provide the channel with further strength.

 Dimensions:
 22.25mm x 63mm

 Lengths Available:
 1.5m, 1.85m, 2.4m

 Weight:
 625g - 1kg

**Features and Benefits:** Engineered and tested for use with the

MuteClip systems. Returned lip.

Strengthened profiles.

Not to be used as a resilient channel.

iKoustic.com 01937 588226 Sales@ikoustic.com **iKoustic Limited,** Units 4 & 5, Erivan Park, Sandbeck Way, Wetherby, West Yorkshire, LS22 7DN