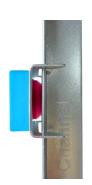

### Product Data.

**MuteClip®** is unique in its design with it's dual density rubber polymers that are designed and assembled to improve noise reduction over a broad range of frequencies whilst remaining stable and consistent with each **MuteClip®**. Requiring only a single fixing, the **MuteClip®** looks to minimize the points of contact with both wall and ceiling partitions.

**Dimensions:** 75mm x 35mm x 29mm **Maximum Load:** 16 kg (36 lb) per each MuteClip

**Temperature Stability:** -35°c to +100°c

**Features and Benefits:** Dual density rubber isolator.

Dramatically reduces airborne and impact