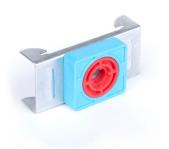

### Product Data.

**MuteClip®** is unique in its design with it's dual density rubber polymers that are designed and assembled to improve noise reduction over a broad range of frequencies whilst remaining stable and consistent with each **MuteClip®**. Requiring only a single fixing, the **MuteClip®** looks to minimize the points of contact with both wall and ceiling partitions.

**Dimensions:** 75mm x 35mm x 29mm **Maximum Load:** 16 kg (36 lb) per each MuteClip

**Temperature Stability:** -35°c to +100°c

**Features and Benefits:** Dual density rubber isolator.

Dramatically reduces airborne and impact

noise as a high

performing, slimline acoustic system. Only one fixing per MuteClip allows for

easy installation.

Can be used on metal, wooden, brick and

concrete structures.

Reduced points of contact to help decouple ceiling and wall systems.

Significantly improves sounds control in

both high and low frequencies

iKoustic.com 01937 588226 Sales@ikoustic.com **iKoustic Limited,** Units 4 & 5, Erivan Park, Sandbeck Way, Wetherby, West Yorkshire, LS22 7DN