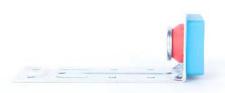

# MuteClip® Channel Product Data.

**MuteClip®** Channel is only compatible with our MuteClip, the reason for this is that the design maintains a return lip to hold substantially more weight as the MuteClip clasps onto this - it cannot be used as a resilient channel. The design also Includes two indentations along the profile to provide the channel with further strength.

 Dimensions:
 22.25mm x 63mm

 Lengths Available:
 1.5m, 1.85m, 2.4m

 Weight:
 625g - 1kg

**Features and Benefits:** Engineered and tested for use with the

MuteClip systems. Returned lip.

Strengthened profiles.

Not to be used as a resilient channel.

iKoustic.com 01937 588226 Sales@ikoustic.com **iKoustic Limited,** Units 4 & 5, Erivan Park, Sandbeck Way, Wetherby, West Yorkshire, LS22 7DN