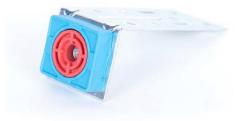

## **Mute**Clip®

### Product Data.

**MuteClip®** is unique in its design with it's dual density rubber polymers that are designed and assembled to improve noise reduction over a broad range of frequencies whilst remaining stable and consistent with each **MuteClip®**. Requiring only a single fixing, the **MuteClip®** looks to minimize the points of contact with both wall and ceiling partitions.

**Dimensions:** 75mm x 35mm x 29mm **Maximum Load:** 16 kg (36 lb) per each MuteClip

**Temperature Stability:** -35°c to +100°c

**Features and Benefits:** Dual density rubber isolator.

Dramatically reduces airborne and impact