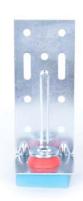

### MuteClip® MP

#### Product Data.

**MuteClip®** MP (Multi-profile) is an acoustic sound isolation clip that is unique in its design with its dual density rubber polymers that are carefully designed and assembled to improve noise reduction over a broad range of frequencies while remaining stable and consistent with every **MuteClip®** MP. The right angle profile allows the **MuteClip®** MP to be used in a variety of ways to isolate a range of building elements while maintaining the same performance as the standard **MuteClip®**.

**Dimensions:** 45mm x 42mm x 116mm

**Unit Weight:** 99 g

**Maximum Load:** 16 kg (36 lb) per each MuteClip

**Features and Benefits:** Dual density rubber isolator.

Multi-profile design to allow to a variety of uses. Dramatically reduces airborne and impact noise as a high performing, slimline acoustic system. Can be used on metal, wooden, brick and concrete structures. Reduced points of contact to help de-couple ceiling and wall systems. Significantly improves sounds control in both high and low frequencies. Significant improvement over standard resilient bars