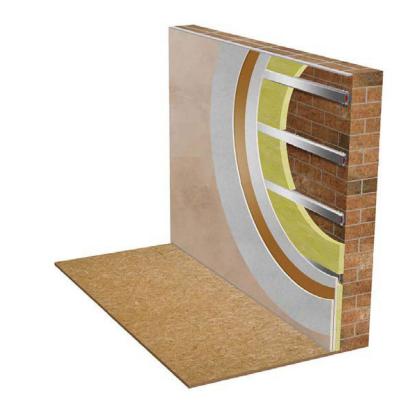

### Product Data.

**MuteClip®** is unique in its design with it's dual density rubber polymers that are designed and assembled to improve noise reduction over a broad range of frequencies whilst remaining stable and consistent with each **MuteClip®**. Requiring only a single fixing, the **MuteClip®** looks to minimize the points of contact with both wall and ceiling partitions.

noise as a high

performing, slimline acoustic system. Only one fixing per MuteClip allows for

easy installation.

Can be used on metal, wooden, brick and

concrete structures.

Reduced points of contact to help decouple ceiling and wall systems.