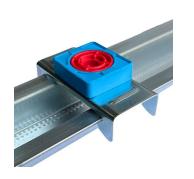

### Product Data.

**MuteClip®** is unique in its design with it's dual density rubber polymers that are designed and assembled to improve noise reduction over a broad range of frequencies whilst remaining stable and consistent with each **MuteClip®**. Requiring only a single fixing, the **MuteClip®** looks to minimize the points of contact with both wall and ceiling partitions.

**Dimensions:** 75mm x 35mm x 29mm **Maximum Load:** 16 kg (36 lb) per each MuteClip

**Temperature Stability:** -35°c to +100°c

**Features and Benefits:** Dual density rubber isolator.

Dramatically reduces airborne and impact

noise as a high

performing, slimline acoustic system. Only one fixing per MuteClip allows for

easy installation.

Can be used on metal, wooden, brick and

concrete structures.

Reduced points of contact to help decouple ceiling and wall systems.