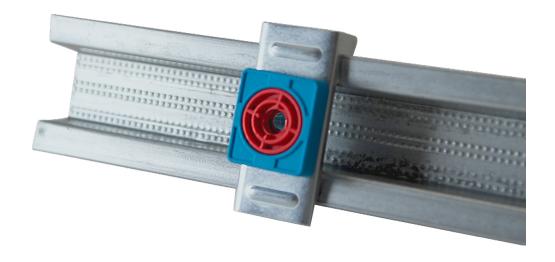

### Product Data.

**MuteClip®** is unique in its design with it's dual density rubber polymers that are designed and assembled to improve noise reduction over a broad range of frequencies whilst remaining stable and consistent with each **MuteClip®**. Requiring only a single fixing, the **MuteClip®** looks to minimize the points of contact with both wall and ceiling partitions.

**Dimensions:** 75mm x 35mm x 29mm **Maximum Load:** 16 kg (36 lb) per each MuteClip

**Temperature Stability:** -35°c to +100°c

**Features and Benefits:** Dual density rubber isolator.

Dramatically reduces airborne and impact

noise as a high

performing, slimline acoustic system. Only one fixing per MuteClip allows for

easy installation.

Can be used on metal, wooden, brick and

concrete structures.

Reduced points of contact to help decouple ceiling and wall systems.

Significantly improves sounds control in

both high and low frequencies

iKoustic.com 01937 588226 Sales@ikoustic.com **iKoustic Limited,** Units 4 & 5, Erivan Park, Sandbeck Way, Wetherby, West Yorkshire, LS22 7DN