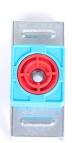

# MuteClip® Channel Product Data.

**MuteClip®** Channel is only compatible with our MuteClip, the reason for this is that the design maintains a return lip to hold substantially more weight as the MuteClip clasps onto this - it cannot be used as a resilient channel. The design also Includes two indentations along the profile to provide the channel with further strength.

 Dimensions:
 22.25mm x 63mm

 Lengths Available:
 1.5m, 1.85m, 2.4m

 Weight:
 625g - 1kg

**Features and Benefits:** Engineered and tested for use with the

MuteClip systems. Returned lip.

Strengthened profiles.

Not to be used as a resilient channel.

iKoustic.com 01937 588226 Sales@ikoustic.com **iKoustic Limited,** Units 4 & 5, Erivan Park, Sandbeck Way, Wetherby, West Yorkshire, LS22 7DN