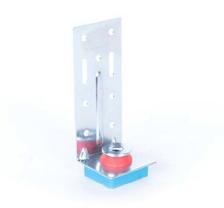

### MuteClip® MP

#### Product Data.

**MuteClip®** MP (Multi-profile) is an acoustic sound isolation clip that is unique in its design with its dual density rubber polymers that are carefully designed and assembled to improve noise reduction over a broad range of frequencies while remaining stable and consistent with every **MuteClip®** MP. The right angle profile allows the **MuteClip®** MP to be used in a variety of ways to isolate a range of building elements while maintaining the same performance as the standard **MuteClip®**.

**Dimensions:** 45mm x 42mm x 116mm

**Unit Weight:** 99 g

**Maximum Load:** 16 kg (36 lb) per each MuteClip

**Features and Benefits:** Dual density rubber isolator.

Multi-profile design to allow to a variety of uses. Dramatically reduces airborne and impact noise as a high performing, slimline acoustic system. Can be used on metal, wooden, brick and concrete structures. Reduced points of contact to help de-couple ceiling and wall systems. Significantly improves sounds control in both high and low frequencies. Significant improvement over standard resilient bars