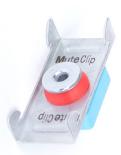

### MuteClip® MP

#### Product Data.

**MuteClip®** MP (Multi-profile) is an acoustic sound isolation clip that is unique in its design with its dual density rubber polymers that are carefully designed and assembled to improve noise reduction over a broad range of frequencies while remaining stable and consistent with every **MuteClip®** MP. The right angle profile allows the **MuteClip®** MP to be used in a variety of ways to isolate a range of building elements while maintaining the same performance as the standard **MuteClip®**.

**Dimensions:** 45mm x 42mm x 116mm

**Unit Weight:** 99 g

**Maximum Load:** 16 kg (36 lb) per each MuteClip

**Features and Benefits:** Dual density rubber isolator.

Multi-profile design to allow to a variety of uses. Dramatically reduces airborne and impact noise as a high performing, slimline acoustic system. Can be used on metal, wooden, brick and concrete structures. Reduced points of contact to help de-couple ceiling and wall systems. Significantly improves sounds control in both high and low frequencies. Significant improvement over standard resilient bars

in both performance and fitting.